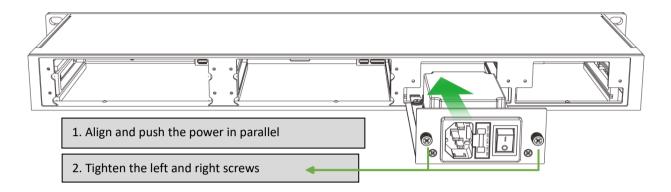

#### 5 Power components installation and removal

Align the power components with the card slots and push in parallel, then tighten the double-sided screws. Reverse the process for removal.

Note: The two power components work uninterrupted at the same time. When one of the components is powered off or damaged, the device will not be powered off. The other one will replace it quickly.