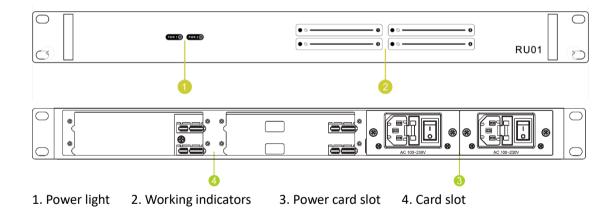

#### 2 Interface description

### 3 LED light

PWR1 and PWR2 respectively correspond to two power status indicators, and four card indicators display four card working states.

| Name                     | Status                | Description                                                   |
|--------------------------|-----------------------|---------------------------------------------------------------|
| PWR1/PWR2<br>power light | OFF                   | No power supplied or device failure                           |
|                          | Red light always on   | Working                                                       |
| Card working light       | OFF                   | Not enabled, not insert the card or the card works abnormally |
|                          | Green light always on | The card is working                                           |