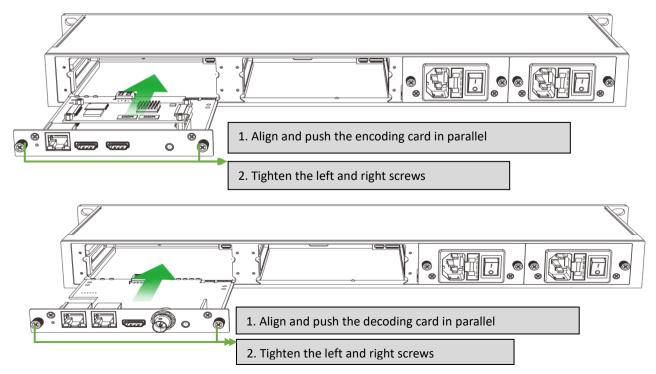

#### 6 Card installation and removal

Align the card assembly with the card slots and push in parallel, then tighten the double-sided screws. Reverse the process for removal.