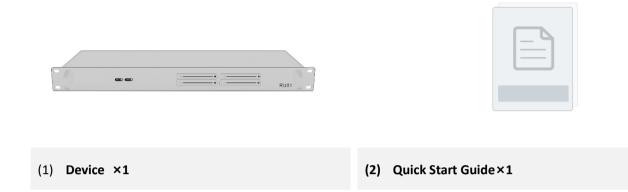

Leading solution provider of IP-based video transmission

## Quick Start Guide

# **RU-01** Frame

(2022-07 version)



#### Contents

- Packing List
- Interface description
- Power components installation and removal
- Card installation and removal

Before using this product, it is recommended that you read the guide carefully. To ensure your personal safety and avoid physical or electrical damage to the device, please strictly follow the instructions of this guide to install and use it under the guidance of professionals. Incorrect electrical connections or physical installation may cause permanent damage to the device and even threaten personal safety.

### 1 Packing List



#### 2 Interface description



### 3 LED light

PWR1 and PWR2 respectively correspond to two power status indicators, and four card indicators display four card working states.

| Name                     | Status                | Description                                                   |
|--------------------------|-----------------------|---------------------------------------------------------------|
| PWR1/PWR2<br>power light | OFF                   | No power supplied or device failure                           |
|                          | Red light always on   | Working                                                       |
| Card working light       | OFF                   | Not enabled, not insert the card or the card works abnormally |
|                          | Green