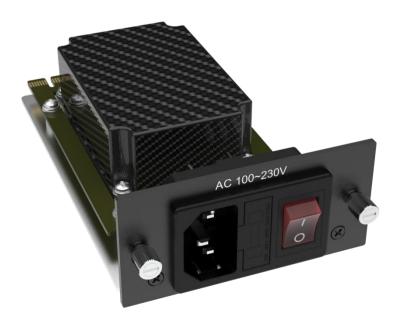

### 4 Power components

Power specifications: 35w power module components

#### 5 Power components installation and removal

Align the power components with the card slots and push in parallel, then tighten the double-sided screws. Reverse the process for removal.

Note: The two power components work uninterrupted at the same time. When one of the components is powered off or damaged, the device will not be powered off. The other one will replace it quickly.